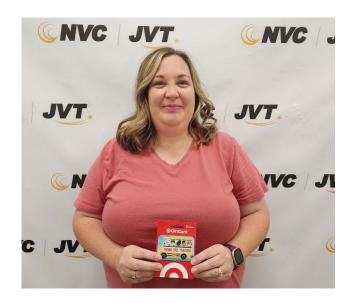

# Tag a Teacher

Congratulations to Gretchen Rux, who won the \$250 Target gift card to prepare her classroom in our Tag a Teacher Facebook promotion!

Thank you to everyone who participated, and a special thank you to all teachers. Have a great year!