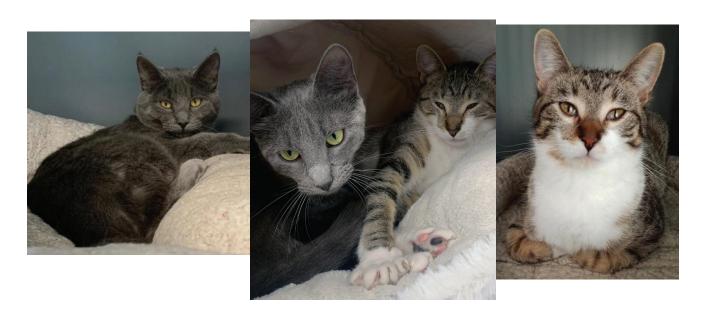

# **AAHS Sponsored Pet**

As of printing deadline, our August Aberdeen Area Humane Society sponsored pets, Wiggle and Etch-A-Sketch, are still available for adoption. They are both almost 1-year-old. We donate \$250 to the AAHS if our sponsored pet is adopted during that month.

You can find out more about Wiggle, Etch-A-Sketch, and other available pets at anewleashonlife.net or call the AAHS at 605-226-1200 to schedule a time to visit.